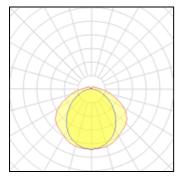

# Light output 1 (integrated, emergency)

| Lamp type          | LED      | CCT         | 4000 K |
|--------------------|----------|-------------|--------|
| Nominal lamp power | 39 W     | CRI         | 80     |
| Total flux         | 6159 lm  | LOR         | 100%   |
| Luminous efficacy  | 158 lm/W | ULOR        | 7%     |
|                    |          | Total power | 39 W   |

# Light output 2 (integrated)

| Lamp type          | LED      | CCT         | 4000 K |
|--------------------|----------|-------------|--------|
| Nominal lamp power | 39 W     | CRI         | 80     |
| Total flux         | 6159 lm  | LOR         | 100%   |
| Luminous efficacy  | 158 lm/W | ULOR        | 7%     |
|                    |          | Total power | 39 W   |