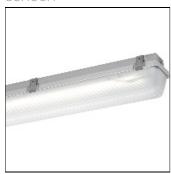

# Product data sheet

161 LED EMERGENCY LIGHT FITTING 161 15L60 KESC ZB-C DV P5X2,5 (16118 1019)

SCHUCH

LED emergency light fitting, 39 W, 6160 lm, 158 lm/W, Central supply (ZB), Monitoring module (Eaton/CEAG V-CG-S 4-400W), Class I, IP65, symmetrical wide beam, 4000 K, CRI≥ 80, Ta -20 °C/+35 °C, L70>100000 h (@ Ta max), L80>70000 h (@ Ta max), L90>50000 h (@ Ta 25°C), Diffuser PMMA satined, Closure Stainless steel (1.4571), Housing Glass fibre reinforced polyester, Colour grey, Through wiring (DV) 5x2.5 mm<sup>2</sup> PVC. Sturdy LED damp-proof light fitting for connection to group or central battery systems with incorporated fuse for selective disconnection in case of failure. Highly impact-resistant glass fibre reinforced polyester housing and frosted diffuser with high impact resistance. Captive clips, multi-part, incl. two safety clips, silicone gasket. Powder-coated aluminium reflector with highly efficient Zhaga LED modules and ECG with overload and short circuit protection. Resource-saving and environmentally friendly thanks to interchangeability of components (no disposable light fitting). Length 1572,00 mm, Width/Diameter 116,00 mm, Height 125,00 mm, Net weight 3,00 kg.