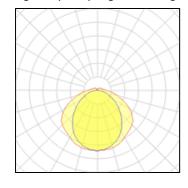

# Light output 1 (integrated, emergency)

| Lamp type          | LED      | CCT         | 4000 K |
|--------------------|----------|-------------|--------|
| Nominal lamp power | 39 W     | CRI         | 80     |
| Total flux         | 6159 lm  | LOR         | 100%   |
| Luminous efficacy  | 158 lm/W | ULOR        | 7%     |
|                    |          | Total power | 39 W   |

# Light output 2 (integrated)

| Lamp type          | LED      | CCT         | 4000 K |
|--------------------|----------|-------------|--------|
| Nominal lamp power | 39 W     | CRI         | 80     |
| Total flux         | 6159 lm  | LOR         | 100%   |
| Luminous efficacy  | 158 lm/W | ULOR        | 7%     |
|                    |          | Total power | 39 W   |