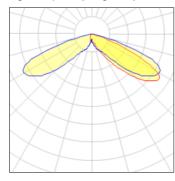

## Light output 1 (integrated)

| Lamp type          | LED     | CCT         | 3000 K |
|--------------------|---------|-------------|--------|
| Nominal lamp power | 44 W    | CRI         | 80     |
| Total flux         | 2972 lm | LOR         | 100%   |
| Luminous efficacy  | 68 lm/W | Total power | 44 W   |