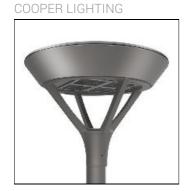

## PMM MESA PMM-SA1B-830-U-T3-HSS

Die-cast aluminum housing and door, Lumens packages ranging from 3,000 - 29,000 lumens, Choice of 13 high-efficiency, patented AccuLED Optics™, Base casting slip fits over a standard 3" O.D. tenon, Wall, single and dual-mount configurations available, 10kV/10vkA surge protection standard, LED fixture features a five-year warranty