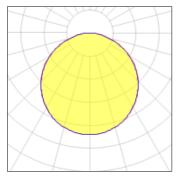

### Light output 1 (integrated)

| Lamp type          | LED     | CCT         | 3500 K |
|--------------------|---------|-------------|--------|
| Nominal lamp power | 84.4 W  | CRI         | 80     |
| Total flux         | 5074 lm | LOR         | 100%   |
| Luminous efficacy  | 60 lm/W | Total power | 84.4 W |