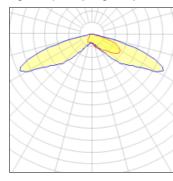

## Light output 1 (integrated)

| Lamp type          | LED      | CCT         | 5000 K  |
|--------------------|----------|-------------|---------|
| Nominal lamp power | 133.3 W  | CRI         | 70      |
| Total flux         | 10421 lm | LOR         | 100%    |
| Luminous efficacy  | 78 lm/W  | Total power | 133.3 W |