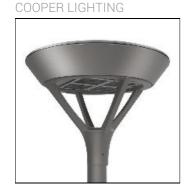

## Product data sheet

PMM MESA PMM-F05-LED-E-U-SL3-7050

Die-cast aluminum housing and door, Lumens packages ranging from 3,000 - 29,000 lumens, Choice of 13 high-efficiency, patented AccuLED Optics™, Base casting slip fits over a standard 3" O.D. tenon, Wall, single and dual-mount configurations available, 10kV/10vkA surge protection standard, LED fixture features a five-year warranty