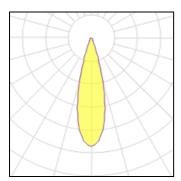

## Light output 1 (emergency)

1 x LED Nominal lamp power LOR 100% 4.19 W Total flux Lamp flux 310 lm 310 lm Luminous efficacy 74 lm/W Total power 4.19 W CCT 4000 K CRI 90

| 1 x LED            |         |             |        |
|--------------------|---------|-------------|--------|
| Nominal lamp power | 8.5 W   | LOR         | 100%   |
| Lamp flux          | 629 lm  | Total flux  | 628 lm |
| Luminous efficacy  | 74 lm/W | Total power | 8.5 W  |
| CCT                | 4000 K  |             |        |
| CRI                | 90      |             |        |
|                    |         |             |        |