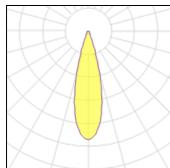

## Light output 1 (emergency)

1 x LED Nominal lamp power LOR 100% 4.19 W Total flux Lamp flux 310 lm 310 lm Luminous efficacy 74 lm/W Total power 4.19 W CCT 4000 K CRI 90

| 1 x LED            |         |             |        |
|--------------------|---------|-------------|--------|
| Nominal lamp power | 8.5 W   | LOR         | 100%   |
| Lamp flux          | 629 lm  | Total flux  | 628 lm |
| Luminous efficacy  | 74 lm/W | Total power | 8.5 W  |
| CCT                | 4000 K  |             |        |
| CRI                | 90      |             |        |
|                    |         |             |        |