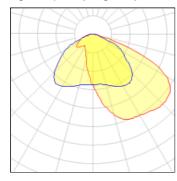

## Light output 1 (integrated)

| Lamp type          | LED      | CCT         | 4032 K |
|--------------------|----------|-------------|--------|
| Nominal lamp power | 105 W    | CRI         | 80     |
| Total flux         | 12517 lm | LOR         | 100%   |
| Luminous efficacy  | 119 lm/W | Total power | 105 W  |

#### Glare protection

Glare protection: UGR < 19