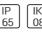

# Product data sheet

LIGHT LINEAR PT 4 STREET AND AREA LUMINAIRES LI-21172-LC-T4-W40

LIGMAN









- Lamp LED - CRI Ra > 80 - MacAdam Ellipse 3 SDCM - Colour 3000K and 4000K - Die-cast aluminium housing and extruded aluminium column pre-treated before powder coating ensuring high corrosion resistance - Stainless steel fasteners in grade 316 - Durable silicone rubber gasket - Clear toughened glass - Maximum wind load resistance is 100 km/h - Surge protection 10 kV

## Light output 1 (integrated)



| Lamp type          | LED      | CCT         | 4032 K |
|--------------------|----------|-------------|--------|
| Nominal lamp power | 105 W    | CRI         | 80     |
| Total flux         | 12517 lm | LOR         | 100%   |
| Luminous efficacy  | 119 lm/W | Total power | 105 W  |

#### Mounting mode

Standing / Bollard, Pole top mounted

## Shape and measurements

Length: 39.37 in Widt