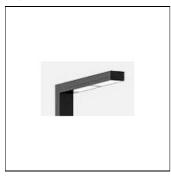

# Product data sheet

LIGHT LINEAR PT 4 STREET AND AREA LUMINAIRES LI-21172-LC-T4-W40

LIGMAN

- Lamp LED - CRI Ra > 80 - MacAdam Ellipse 3 SDCM - Colour 3000K and 4000K - Die-cast aluminium housing and extruded aluminium column pre-treated before powder coating ensuring high corrosion resistance - Stainless steel fasteners in grade 316 - Durable silicone rubber gasket - Clear toughened glass - Maximum wind load resistance is 100 km/h - Surge protection 10 kV

## Shape and measurements

Length: 39.37 in Width: 5.91 in Height: 3.54 in Weight: 29.5 kg

#### Design

Color of housing: Black, White, Silver gray