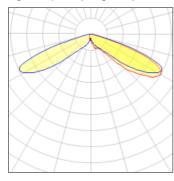

## Light output 1 (integrated)

| Lamp type          | LED      | CCT         | 2700 K |
|--------------------|----------|-------------|--------|
| Nominal lamp power | 225 W    | CRI         | 70     |
| Total flux         | 15171 lm | LOR         | 100%   |
| Luminous efficacy  | 67 lm/W  | Total power | 225 W  |