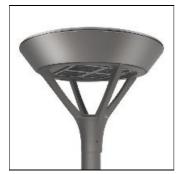

## Product data sheet

MSA MESA LED MSA-SA4C-727-U-T4W-HSS

**COOPER LIGHTING** 

Die-cast aluminum housing and door, Lumens packages ranging from 3,000 - 29,000 lumens, Choice of 13 high-efficiency, patented AccuLED Optics™, Base casting slip fits over a standard 3" O.D. tenon, Wall, single and dual-mount configurations available, 10kV/10vkA surge protection standard, LED fixture features a five-year warranty