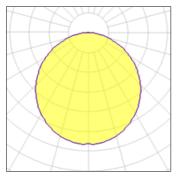

# Light output 1 (integrated)

| Lamp type          | LED     | CCT         | 4000 K |
|--------------------|---------|-------------|--------|
| Nominal lamp power | 6.9 W   | CRI         | 80     |
| Total flux         | 640 lm  | LOR         | 100%   |
| Luminous efficacy  | 93 lm/W | Total power | 6.9 W  |