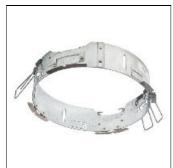

## Product data sheet

LDRT8B LED 8" ROUND RECESSED RETROFIT DOWNLIGHT LD8B10D010 ER8B10935 8LBDW0B

**COOPER LIGHTING** 

IP 47

Retrofit, remodel, install from below, downlight or wall wash, Excellent light control and low aperture brightness, Available for shallow or standard plenums; ENERGY STAR® qualified, Spun aluminum reflectors in a variety of finishes, 6 color temperatures: 2400K, 2700K, 3000K, 3500K, 4000K and 5000K CCT, CRI: 80, 90 or 97; D2W™ option from 3000K to 1850K, W2N Tunable White 2700K-6500K or 2000K-5000K, Lumens: 1,000-20,000; 0-10V dimming down to 1%, WaveLinx and DLVP connected lighting systems compatibility, 5-year warranty

Mounting mode

Ceiling recessed

Shape and measurements

Height: 0.39 in Diameter: 8.00 in

Adjustability

Fixed

Electric

System power: 10.2 W