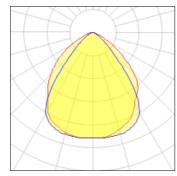

## Light output 1 (integrated)

| Lamp type          | LED     | CCT         | 3500 K |
|--------------------|---------|-------------|--------|
| Nominal lamp power | 10.2 W  | CRI         | 90     |
| Total flux         | 872 lm  | LOR         | 100%   |
| Luminous efficacy  | 85 lm/W | Total power | 10.2 W |