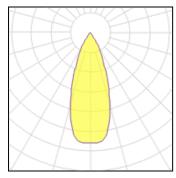

# Light output 1

# 1 x LED Lamp flux

Nominal lamp power Luminous efficacy CCT CRI

4.5 W 180 lm 40 lm/W 2700 K 80 LOR Total flux Total power

100% 180 lm 4.5 W