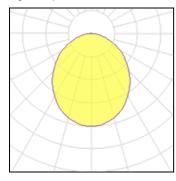

## Light output 1

| I x LED            |         |
|--------------------|---------|
| Nominal lamp power | 45 W    |
| Lamp flux          | 5175 lm |
| Luminous efficacy  | 98 lm/W |
| CCT                | 4000 K  |
| CRI                | 80      |

| LOR         | 100%    |
|-------------|---------|
| Total flux  | 5175 lm |
| Total power | 53 W    |
|             |         |
|             |         |

Mounting mode

Ceiling recessed

Shape and measurements