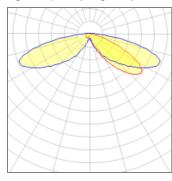

## Light output 1 (integrated)

| Lamp type          | LED     | CCT         | 2700 K |
|--------------------|---------|-------------|--------|
| Nominal lamp power | 54 W    | CRI         | 70     |
| Total flux         | 5022 lm | LOR         | 100%   |
| Luminous efficacy  | 93 lm/W | ULOR        | 4%     |
|                    |         | Total power | 54 W   |