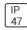

## Product data sheet

LXF/LXT LEXINGTON HID/LED LXF.LXT-PA1-50-727-U-SL3-TL

COOPER LIGHTING







Aluminum housing, top, and base, Greater than 98% life at 60,000 hours ( $40^{\circ}$ C) (LED), Up to 140 lumens per watt, Lumen packages ranging from 2,000 – 11,000 lumens, Self-aligning pole-top fitter fits 2-3/8" and 3" O.D. tenons, Optional NEMA photocontrol receptacle, Five-year warranty (LED)

## Light output 1 (integrated)



| Lamp type          | LED     | CCT         | 2700 K |
|--------------------|---------|-------------|--------|
| Nominal lamp power | 54 W    | CRI         | 70     |
| Total flux         | 5022 lm | LOR         | 100%   |
| Luminous efficacy  | 93 lm/W | ULOR        | 4%     |
|                    |         | Total power | 54 W   |

Mounting mode

Pole top mounted

Shape and measurements

Height: 10.00 in Diameter: 14.00 in

Adjustability

Fixed

Electric