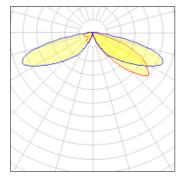

## Light output 1 (integrated)

| Lamp type          | LED      | CCT         | 2700 K |
|--------------------|----------|-------------|--------|
| Nominal lamp power | 21 W     | CRI         | 70     |
| Total flux         | 2274 lm  | LOR         | 100%   |
| Luminous efficacy  | 108 lm/W | ULOR        | 2%     |
|                    |          | Total power | 21 W   |