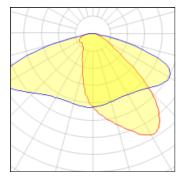

### Light output 1 (integrated)

| Lamp type          | LED      | CCT         | 4032 K |
|--------------------|----------|-------------|--------|
| Nominal lamp power | 27.7 W   | CRI         | 80     |
| Total flux         | 3141 lm  | LOR         | 100%   |
| Luminous efficacy  | 113 lm/W | Total power | 27.7 W |