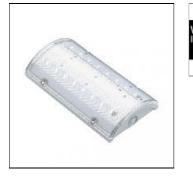

# Product data sheet

PATHFINDER 2 BULKHEAD IP65 PFD2CONV

WHITECROFT

Dedicated IP65 rated LED decorative surface emergency bulkhead / exit sign for 24V DC central battery, central test emergency lighting system. Fully addressable emergency lighting points. Control unit with programmable interface – as Whitecroft Lighting PATHFINDER 2

### Shape and measurements

Length: 9.45 in Width: 5.12 in Height: 1.97 in