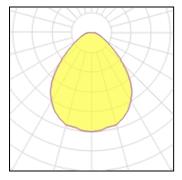

# Light output 1 (integrated)

| Lamp type          | LED    | CCT         | 4000 K |
|--------------------|--------|-------------|--------|
| Nominal lamp power | 120 W  | CRI         | 80     |
| Total flux         | 200 lm | LOR         | 100%   |
| Luminous efficacy  | 2 lm/W | Total power | 120 W  |