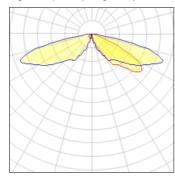

## Light output 1 (integrated)

| Lamp type          | LED      | CCT         | 5000 K |
|--------------------|----------|-------------|--------|
|                    |          |             |        |
| Nominal lamp power | 31 W     | CRI         | 70     |
| Total flux         | 3888 lm  | LOR         | 100%   |
| Luminous efficacy  | 125 lm/W | Total power | 31 W   |