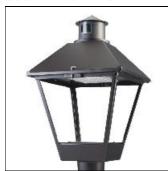

## Product data sheet

LXF/LXT LEXINGTON HID/LED LXF.LXT-PA1-30-750-U-SL3

COOPER LIGHTING

Aluminum housing, top, and base, Greater than 98% life at 60,000 hours ( $40^{\circ}$ C) (LED), Up to 140 lumens per watt, Lumen packages ranging from 2,000 – 11,000 lumens, Self-aligning pole-top fitter fits 2-3/8" and 3" O.D. tenons, Optional NEMA photocontrol receptacle, Five-year warranty (LED)

Mounting mode

Pole top mounted

Shape and measurements

Height: 0.39 in Diameter: 14.00 in

Adjustability

Fixed

Electric

System power: 31 W