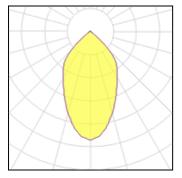

## Product data sheet

G3 PRO LED - 24W - BROAD DISTRIBUTION - BLACK REFLECTOR - 3000K - EMERGENCY EGT19405

THORLUX LIGHTING

Recessed luminaires featuring high performance metalized inner reflector with wide or narrow distribution options. Choice of white or antiglare black injection moulded outer reflector. Glare control is excellent at 50° and above. Very efficient, medium power LEDs, 11W, 24W and high-output 51W versions. Applications: Offices, corridors, reception areas, toilets and retail.

## Light output 1 (integrated, emergency)

| Lamp type          | LED      | CCT         | 3000 K |
|--------------------|----------|-------------|--------|
| Nominal lamp power | 28 W     | CRI         | 80     |
| Total flux         | 3010 lm  | LOR         | 100%   |
| Luminous efficacy  | 108 lm/W | Total power | 28 W   |