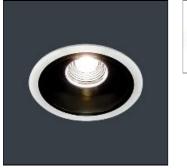

## Product data sheet

G3 PRO LED - 24W - BROAD DISTRIBUTION - BLACK REFLECTOR - 3000K - EMERGENCY EGT19405

THORLUX LIGHTING

Recessed luminaires featuring high performance metalized inner reflector with wide or narrow distribution options. Choice of white or antiglare black injection moulded outer reflector. Glare control is excellent at 50° and above. Very efficient, medium power LEDs, 11W, 24W and high-output 51W versions. Applications: Offices, corridors, reception areas, toilets and retail.