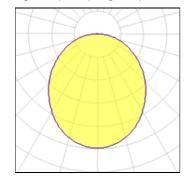

## Light output 1 (integrated)

| Lamp type          | LED     | CCT         | 4000 K |
|--------------------|---------|-------------|--------|
| Nominal lamp power | 21 W    | CRI         | 82     |
| Total flux         | 1960 lm | LOR         | 100%   |
| Luminous efficacy  | 93 lm/W | Total power | 21 W   |