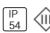

## Product data sheet

LAMEGADINA CORDLESS LED 500021

FLOS







• Decorative portable lamp for outdoor/indoor use. • Configuration: polyethylene structure with satin white emitting unit and colour closing screw-on cup with anti-loosening system • The luminaire is equipped with an on/off switch placed on the upper cap and a charging plug (plugin power supply delivered with the lamp). The luminaire can be switched on while charging.

## Light output 1 (integrated)



| Lamp type          | LED     | CCT         | 4000 K |
|--------------------|---------|-------------|--------|
| Nominal lamp power | 5 W     | CRI         | 80     |
| Total flux         | 321 lm  | LOR         | 100%   |
| Luminous efficacy  | 64 lm/W | ULOR        | 47%    |
|                    |         | Total power | 5 W    |

Mounting mode

Standing / Bollard

Shape and measuremen