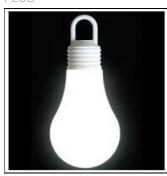

## Product data sheet

LAMEGADINA CORDLESS LED 500021

FLOS

• Decorative portable lamp for outdoor/indoor use. • Configuration: polyethylene structure with satin white emitting unit and colour closing screw-on cup with anti-loosening system • The luminaire is equipped with an on/off switch placed on the upper cap and a charging plug (plugin power supply delivered with the lamp). The luminaire can be switched on while charging.