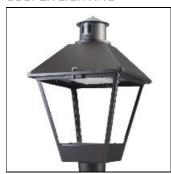

## Product data sheet

LXF/LXT LEXINGTON HID/LED LXF.LXT-PA1-40-830-U-5WQ

COOPER LIGHTING

Aluminum housing, top, and base, Greater than 98% life at 60,000 hours ( $40^{\circ}$ C) (LED), Up to 140 lumens per watt, Lumen packages ranging from 2,000 – 11,000 lumens, Self-aligning pole-top fitter fits 2-3/8" and 3" O.D. tenons, Optional NEMA photocontrol receptacle, Five-year warranty (LED)