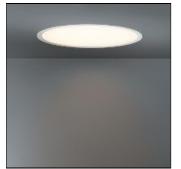

## Product data sheet

FLAT MOON 470 RECESSED LED 2700K GI BLACK STRUC + ICE PRISMATIC 13280032+13289100

MODULAR

Enchanting moonlight Contemporary architectural projects love a minimalist, slim lighting design. Flat moon is a stylish, reduced height fixture (78 mm) that distributes a soft, yet functional light. Office-compliant when combined with one of the prismatic diffusers, it is also a perfect fit for public spaces, hotels, restaurants or retail environments. Exceptionally versatile, Flat moon can be either surface-mounted, recessed or suspended (with two types of suspension kits for either down or up/down lighter) and even directly mounted and connected onto the gear. It comes in three sizes: 450, 650 or 950 mm diameter.

Ceiling recessed

Shape and measurements

Height: 3.07 in Diameter: 18.50 in Weight: 4.45 kg