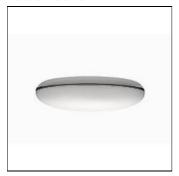

## Product data sheet

SILVERBACK CEILING Ø440 LED 3000K 32W 5743168864

LOUIS POULSEN

Silverback Ceiling/Wall Design: KiBiSi Light concept: The fixture emits diffused light. The opal curved diffuser provides a soft and comfortable spatial lighting, and the metallised rear half of the product produces a decorative halo-like illumination on the ceiling or wall surface. The metallised surface also creates a mirror effect, reflecting the texture, colour or material of the installation surface. Finish: White opal and alumetallised. Material: Rear housing: Die-stamped steel sheet, powder coated, white. Diffuser: Opalescent PMMA and semi-metallised PC. Mounting: Terminal strip: 1x5x2.5mm2. Cable access: 2 rear, Ø19mm. Looping: Approved, max. 5x1.5mm2. Weight: Max. 3 kg Class: Ingress protection IP20. Electric shock protection I w. ground.