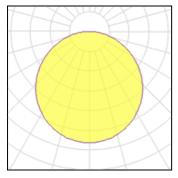

### Light output 1 (integrated)

| Lamp type          | LED      | CCT         | 4000 K |
|--------------------|----------|-------------|--------|
| Nominal lamp power | 25 W     | CRI         | 80     |
| Total flux         | 3300 lm  | LOR         | 100%   |
| Luminous efficacy  | 132 lm/W | Total power | 25 W   |
|                    |          |             |        |