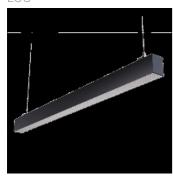

## Product data sheet

VOLICA 2.0 LED 2400 9500LM 4000K MICROPRISMATIC DIFFUSER (MPRM) BLACK 010483.3L16.124

LUG

Suspended decorative luminaire for LED light sources; powder-coated aluminum profile equipped with an efficient lighting system, optimized for indoor use. Mounting: suspended, on wire suspension (on request) Body: aluminum profile Power supply efficiency: >87% Power: 220-240V 50/60Hz Includes light source: yes Lifetime (L80B10): 100 000 h Lifetime (L90B10): 50 000 h Warranty: 5 years Application: offices, hotels, reception desks, galleries, auditorium, boutiques, museums

4000 K 80 100%

71 W

Mounting mode

Pendant

Shape and measurements

Length: 94.49 in Width: 2.36 in Height: 3.15 in

Adjustability

Fixed