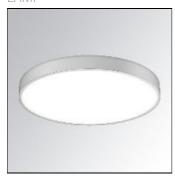

## Product data sheet

MUN LIGHT G2 SF Ø600 MO PRISM 9NW DA BK ML2SF60MOPR940DB

LAMP

LAMP suspended or surface mounted luminaire MUN LIGHT G2 SF Ø600 M0 PRISM. Manufactured from recycled aluminium extrusion with a 95% recycling rate, with a PRISMATIC polycarbonate diffuser to control light distribution and reduce glare UGR <19. Model for LED MID-POWER, colour temperature 4000K and CRI90. Electronic DALI gear included. IP20, IK07 ratings. Insulation Class I. Photobiological safety group 0. LED life time: 50.000 L80 B10. Available finishes: White and black.

| LOR         | 100%    |
|-------------|---------|
| Total flux  | 5342 lm |
| Total power | 37.8 W  |
|             |         |
|             |         |

Mounting mode

Ceiling mounted

Shape and measurements