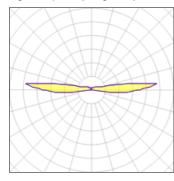

## Light output 1 (integrated)

| Lamp type          | LED     | CCT         |
|--------------------|---------|-------------|
| Nominal lamp power | 3.4 W   | CRI         |
| Total flux         | 64 lm   | LOR         |
| Luminous efficacy  | 19 lm/W | ULOR        |
|                    |         | Total power |