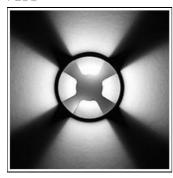

## Product data sheet

SIGMA LED 518073

FLOS

• Recessed light for outdoor installation on wall, ceiling or ground. • Configuration: turned aluminium body (EN AW 6060) with 15 micron anodizing for high resistance to corrosion. Caps and flat frame in 316L stainless steel.

Mounting mode

Floor recessed

Shape and measurements

Height: 2.87 in Diameter: 2.56 in

Adjustability

Fixed

Electric

System power: 3.4 W Appliance Class: III