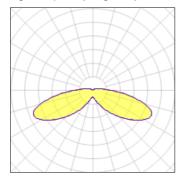

## Light output 1 (integrated)

| Lamp type          | LED     | CCT         | 3000 K |
|--------------------|---------|-------------|--------|
| Nominal lamp power | 31 W    | CRI         | 80     |
| Total flux         | 3013 lm | LOR         | 100%   |
| Luminous efficacy  | 97 lm/W | ULOR        | 9%     |
|                    |         | Total power | 31 W   |