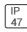

## Product data sheet

LXF/LXT LEXINGTON HID/LED LXF.LXT-PA1-30-830-U-5WQ-FL

COOPER LIGHTING







Aluminum housing, top, and base, Greater than 98% life at 60,000 hours ( $40^{\circ}$ C) (LED), Up to 140 lumens per watt, Lumen packages ranging from 2,000 – 11,000 lumens, Self-aligning pole-top fitter fits 2-3/8" and 3" O.D. tenons, Optional NEMA photocontrol receptacle, Five-year warranty (LED)

## Light output 1 (integrated)



| Lamp type          | LED     | CCT         | 3000 K |
|--------------------|---------|-------------|--------|
| Nominal lamp power | 31 W    | CRI         | 80     |
| Total flux         | 3013 lm | LOR         | 100%   |
| Luminous efficacy  | 97 lm/W | ULOR        | 9%     |
|                    |         | Total power | 31 W   |

Mounting mode

Pole top mounted

Shape and measurements

Height: 10.00 in Diameter: 14.00 in

Adjustability

Fixed

Electric