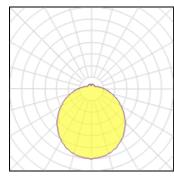

## Light output 1 (integrated)

| Lamp type          | LED     | CCT         | 3000 K |
|--------------------|---------|-------------|--------|
| Nominal lamp power | 13 W    | CRI         | 80     |
| Total flux         | 1150 lm | LOR         | 74%    |
| Luminous efficacy  | 88 lm/W | ULOR        | 20%    |
|                    |         | Total power | 13 W   |