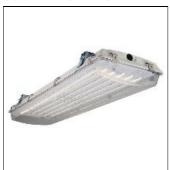

# VRVT4 VRVT4LED-LD5-18-PC-UNV-LG52-CD2-WL-U

**COOPER LIGHTING** 

Chemical resistant stainless steel latches withstand the test of time, Tough polycarbonate lens sealed to prevent water, bugs and debris, Rugged fiber reinforced housing, Superior LED with high efficacy options, 4' length available, Narrow spectrum color LEDs available, Tamper resistant screws secure latches to prevent unwanted access

## Shape and measurements

Length: 12.50 in Width: 49.50 in Height: 3.00 in