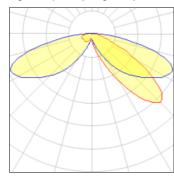

## Light output 1 (integrated)

| Lamp type          | LED     | CCT         | 5700 K |
|--------------------|---------|-------------|--------|
| Nominal lamp power | 96 W    | CRI         | 70     |
| Total flux         | 9218 lm | LOR         | 100%   |
| Luminous efficacy  | 96 lm/W | ULOR        | 3%     |
|                    |         | Total nower | 96 W   |