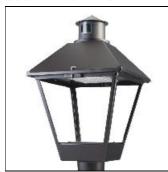

## Product data sheet

LXF/LXT LEXINGTON HID/LED LXF.LXT-PA1-100-760-U-T2R-TL

COOPER LIGHTING

Aluminum housing, top, and base, Greater than 98% life at 60,000 hours ( $40^{\circ}$ C) (LED), Up to 140 lumens per watt, Lumen packages ranging from 2,000 – 11,000 lumens, Self-aligning pole-top fitter fits 2-3/8" and 3" O.D. tenons, Optional NEMA photocontrol receptacle, Five-year warranty (LED)

Mounting mode

Pole top mounted

Shape and measurements

Height: 10.00 in Diameter: 14.00 in

Adjustability

Fixed

Electric

System power: 96 W