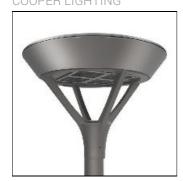

## Product data sheet

PMM MESA PMM-SA2A-727-U-T4FT COOPER LIGHTING

Die-cast aluminum housing and door, Lumens packages ranging from 3,000 - 29,000 lumens, Choice of 13 high-efficiency, patented AccuLED Optics™, Base casting slip fits over a standard 3" O.D. tenon, Wall, single and dual-mount configurations available, 10kV/10vkA surge protection standard, LED fixture features a five-year warranty