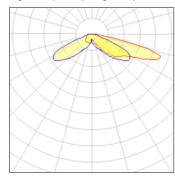

## Light output 1 (integrated)

| Lamp type          | LED      | CCT         | 2700 K |
|--------------------|----------|-------------|--------|
| Nominal lamp power | 66 W     | CRI         | 70     |
| Total flux         | 6663 lm  | LOR         | 100%   |
| Luminous efficacy  | 101 lm/W | Total power | 66 W   |