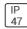

## Product data sheet

PMM MESA PMM-SA2A-727-U-T4FT COOPER LIGHTING







Die-cast aluminum housing and door, Lumens packages ranging from 3,000 - 29,000 lumens, Choice of 13 high-efficiency, patented AccuLED Optics™, Base casting slip fits over a standard 3" O.D. tenon, Wall, single and dual-mount configurations available, 10kV/10vkA surge protection standard, LED fixture features a five-year warranty

## Light output 1 (integrated)



| Lamp type          | LED      | CCT         | 2700 K |
|--------------------|----------|-------------|--------|
| Nominal lamp power | 66 W     | CRI         | 70     |
| Total flux         | 6663 lm  | LOR         | 100%   |
| Luminous efficacy  | 101 lm/W | Total power | 66 W   |

Mounting mode

Wall mounted

Shape and measurements

Height: 0.39 in Diameter: 6.00 in

Adjustability

Fixed

Electric

System power: 66 W

Prote