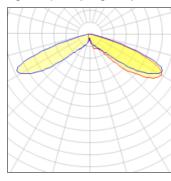

## Light output 1 (integrated)

| Lamp type          | LED     | CCT         | 4000 K |
|--------------------|---------|-------------|--------|
| Nominal lamp power | 67 W    | CRI         | 70     |
| Total flux         | 5170 lm | LOR         | 100%   |
| Luminous efficacy  | 77 lm/W | Total power | 67 W   |