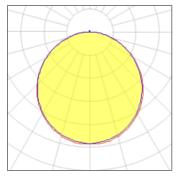

## Light output 1 (integrated)

| Lamp type          | LED     | CCT         | 4000 K |
|--------------------|---------|-------------|--------|
| Nominal lamp power | 63 W    | CRI         | 80     |
| Total flux         | 5630 lm | LOR         | 100%   |
| Luminous efficacy  | 89 lm/W | Total power | 63 W   |