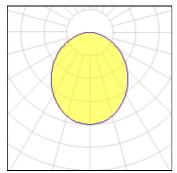

### Light output 1 (integrated)

Lamp type Nominal lamp power Total flux Luminous efficacy

LED 30 W 3410 lm 114 lm/W CCT

CRI

LOR

4000 K Total power

80

100%