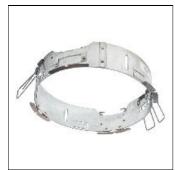

## Product data sheet

LDRT8B LED 8" ROUND RECESSED RETROFIT DOWNLIGHT LD8B10D010 ER8B10935 8LBM0B

**COOPER LIGHTING** 

Retrofit, remodel, install from below, downlight or wall wash, Excellent light control and low aperture brightness, Available for shallow or standard plenums; ENERGY STAR® qualified, Spun aluminum reflectors in a variety of finishes, 6 color temperatures: 2400K, 2700K, 3000K, 3500K, 4000K and 5000K CCT, CRI: 80, 90 or 97; D2W™ option from 3000K to 1850K, W2N Tunable White 2700K-6500K or 2000K-5000K, Lumens: 1,000-20,000; 0-10V dimming down to 1%, WaveLinx and DLVP connected lighting systems compatibility, 5-year warranty

Mounting mode

Ceiling recessed

Shape and measurements

Height: 0.39 in Diameter: 8.00 in

Adjustability

Fixed

Electric

System power: 10.2 W