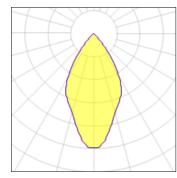

## Light output 1 (integrated)

| Lamp type          | LED     | CCT         | 3500 K |
|--------------------|---------|-------------|--------|
| Nominal lamp power | 10.2 W  | CRI         | 90     |
| Total flux         | 612 lm  | LOR         | 100%   |
| Luminous efficacy  | 60 lm/W | Total power | 10.2 W |