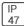

## Product data sheet

LDRT8B LED 8" ROUND RECESSED RETROFIT DOWNLIGHT LD8B10D010 ER8B10935 8LBM0B

**COOPER LIGHTING** 







Retrofit, remodel, install from below, downlight or wall wash, Excellent light control and low aperture brightness, Available for shallow or standard plenums; ENERGY STAR® qualified, Spun aluminum reflectors in a variety of finishes, 6 color temperatures: 2400K, 2700K, 3000K, 3500K, 4000K and 5000K CCT, CRI: 80, 90 or 97; D2W™ option from 3000K to 1850K, W2N Tunable White 2700K-6500K or 2000K-5000K, Lumens: 1,000-20,000; 0-10V dimming down to 1%, WaveLinx and DLVP connected lighting systems compatibility, 5-year warranty

## Light output 1 (integrated)



| Lamp type          | LED     | CCT         | 3500 K |
|--------------------|---------|-------------|--------|
| Nominal lamp power | 10.2 W  | CRI         | 90     |
| Total flux         | 612 lm  | LOR         | 100%   |
| Luminous e