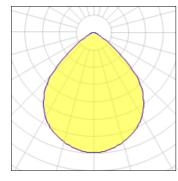

## Light output 1 (integrated)

| Lamp type          | LED      | CCT         | 5000 K |
|--------------------|----------|-------------|--------|
| Nominal lamp power | 10.2 W   | CRI         | 80     |
| Total flux         | 1228 lm  | LOR         | 100%   |
| Luminous efficacy  | 120 lm/W | Total power | 10.2 W |