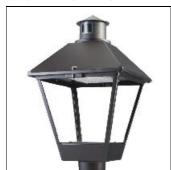

## Product data sheet

LXF/LXT LEXINGTON HID/LED LXF.LXT-PA1-100-760-U-T2U-FL

COOPER LIGHTING

Aluminum housing, top, and base, Greater than 98% life at 60,000 hours ( $40^{\circ}$ C) (LED), Up to 140 lumens per watt, Lumen packages ranging from 2,000 – 11,000 lumens, Self-aligning pole-top fitter fits 2-3/8" and 3" O.D. tenons, Optional NEMA photocontrol receptacle, Five-year warranty (LED)

Mounting mode

Pole top mounted

Shape and measurements

Height: 10.00 in Diameter: 14.00 in

Adjustability

Fixed

Electric

System power: 96 W