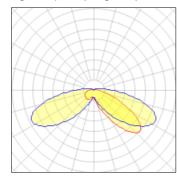

## Light output 1 (integrated)

| Lamp type          | LED     | CCT         | 5700 K |
|--------------------|---------|-------------|--------|
| Nominal lamp power | 96 W    | CRI         | 70     |
| Total flux         | 9254 lm | LOR         | 100%   |
| Luminous efficacy  | 96 lm/W | ULOR        | 7%     |
|                    |         | Total power | 96 W   |