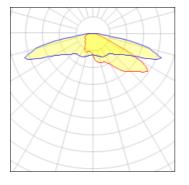

#### Light output 1 (integrated)

| LED      | CCT               | 2200 K                    |
|----------|-------------------|---------------------------|
| 113 W    | CRI               | 70                        |
| 10439 lm | LOR               | 100%                      |
| 92 lm/W  | Total power       | 113 W                     |
|          | 113 W<br>10439 lm | 113 W CRI<br>10439 lm LOR |