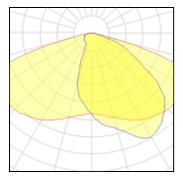

Light output 1

| 36 x LED           |          |             |         |
|--------------------|----------|-------------|---------|
| Nominal lamp power | 2 W      | LOR         | 90%     |
| Lamp flux          | 290 lm   | Total flux  | 9396 lm |
| Luminous efficacy  | 119 lm/W | Total power | 79 W    |
| CCT                | 3000 K   |             |         |
| CRI                | 80       |             |         |
|                    |          |             |         |