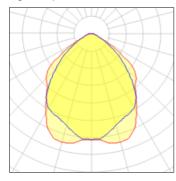

## Light output 1

## 2 x Compact fluorescent lamp

| Nominal lamp power | 18 W    | Socket      | G24Q-2  |
|--------------------|---------|-------------|---------|
| Lamp flux          | 1200 lm | LOR         | 50%     |
| Luminous efficacy  | 66 lm/W | Total flux  | 1190 lm |
| CCT                | 3000 K  | Total power | 18 W    |
| CRI                | 84      |             |         |