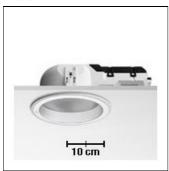

## Product data sheet

ECOLIGHT 03.3452/TC-DEL/2X18W/102°

FLOS

Recessed indoor luminaires for indoor installation for compact fluorescent lamps. Self-extinguishing,thermoplastic white reflector housing;vacuum-aluminium coated anti-glare elements.

Mounting mode

Ceiling recessed

Shape and measurements

Height: 4.33 in Diameter: 8.66 in

Adjustability

Fixed

Electric

System power: 18 W Appliance Class: II