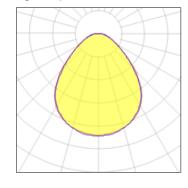

## Light output 1

| I x LED            |         |
|--------------------|---------|
| Nominal lamp power | 26 W    |
| Lamp flux          | 3221 lm |
| Luminous efficacy  | 83 lm/W |
| CCT                | 3000 K  |
| CRI                | 90      |

| LOR         | 75%     |
|-------------|---------|
| Total flux  | 2432 lm |
| Total power | 29.4 W  |
|             |         |

Mounting mode

Ceiling recessed

Shape and measurements

Length: 18.50 in Width: 18.50 in Height: 3.07 in Weight: 4.45 kg