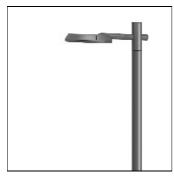

## Product data sheet

RFL530-SE [R65] IP66:LED-24/24W/4K 111-0418

WE-EF

IP66, Class I. IK07. Marine-grade, die-cast aluminium alloy. 5CE superior corrosion protection including PCS hardware. Silicone CCG® Controlled Compression Gasket. Non-reflecting safety glass lens, hinged with safety switch. Integral EC electronic converter in thermally separated compartment. CAD-optimised optics for superior illumination and glare control. OLC® One LED Concept. Factory installed LED circuit board. The luminaire is factory-sealed and does not need to be opened during installation.

LOR 87%
Total flux 3561 lm
Total power 26.5 W

Mounting mode

Pole integrated

Shape and measurements

Height: 3.15 in Diameter: 18.11 in Weight: 9.3 kg Electric

System power: 26.5 W Appliance Class: I

Protection