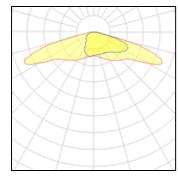

LOR 87%
Total flux 3561 lm
Total power 26.5 W

Mounting mode

Pole integrated

Shape and measurements

Height: 3.15 in Diameter: 18.11 in Weight: 9.3 kg Electric

System power: 26.5 W Appliance Class: I

Protection