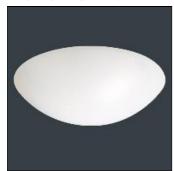

## Product data sheet

GLODOME LED - 16W - 4000K - EMERGENCY EGL16483

THORLUX LIGHTING

Surface mounted LED luminaire with textured opal cover

Mounting mode

Ceiling mounted

Shape and measurements

Height: 5.31 in Diameter: 15.04 in

Adjustability

Fixed

Electric

System power: 20 W