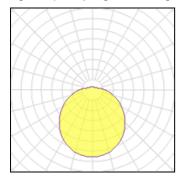

## Light output 1 (integrated, emergency)

| Lamp type          | LED      | CCT         | 4000 K |
|--------------------|----------|-------------|--------|
| Nominal lamp power | 20 W     | CRI         | 80     |
| Total flux         | 2385 lm  | LOR         | 100%   |
| Luminous efficacy  | 119 lm/W | ULOR        | 12%    |
|                    |          | Total power | 20 W   |