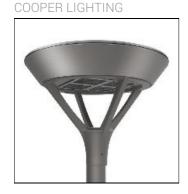

## Product data sheet

MSA MESA LED MSA-SA4B-730-U-RW

Die-cast aluminum housing and door, Lumens packages ranging from 3,000 - 29,000 lumens, Choice of 13 high-efficiency, patented AccuLED Optics™, Base casting slip fits over a standard 3" O.D. tenon, Wall, single and dual-mount configurations available, 10kV/10vkA surge protection standard, LED fixture features a five-year warranty

Mounting mode

Wall mounted

Shape and measurements

Height: 0.39 in Diameter: 6.00 in

Adjustability

Fixed

Electric

System power: 171 W