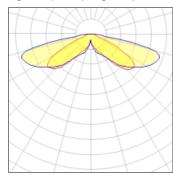

## Light output 1 (integrated)

| Lamp type          | LED      | CCT         | 3000 K |
|--------------------|----------|-------------|--------|
| Nominal lamp power | 171 W    | CRI         | 70     |
| Total flux         | 18171 lm | LOR         | 100%   |
| Luminous efficacy  | 106 lm/W | Total power | 171 W  |