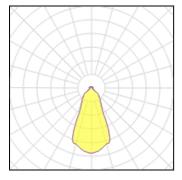

# Light output 1 (integrated)

| Lamp type          | LED     | CCT         | 4000 K |
|--------------------|---------|-------------|--------|
| Nominal lamp power | 47.4 W  | CRI         | 80     |
| Total flux         | 4154 lm | LOR         | 100%   |
| Luminous efficacy  | 88 lm/W | ULOR        | 11%    |
|                    |         | Total power | 47.4 W |