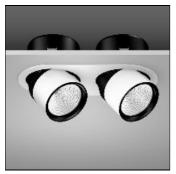

# Product data sheet

PURA SPOT R MAXI 911362.002.2.76

RZB

Series: Pura Spot R Type of Protection: IP 20 Protection Class: II Voltage: 220 - 240 V / 0 Hz, 50 - 60 Hz Housing: powder coated die cast aluminium, rotates 356° horizontally and swivels 65° vertically, spring fastening with no need for tools, heat resistant plastic ring. Reflector: faceted aluminium, included, can be changed without tools, passive cooling. LED included together with connected converter in separate gearbox. Available Colours: Traffic white, matt (RAL 9016) Type of Installation: Recessed ceiling mounting Dimensions: L 360, B 180, H 50, HE 170 Lamp: LED Life time: 50000 h (L80/B10) Colour Temperature: 4000K Socket 1: without socket Operating Mode Lamp 1: Converter, dimmable, DALI Safety Marks: F-mark Impact Protection: IK03 (0,35 Joule) Luminaire flux LED: 8650lm System power: 90W Beam Angle: 56° Number of fittings B10A: 4 Number of fittings B16A: 7 Number of fittings C10A: 9 Number of fittings C16A: 14 Inrush current: 14A Unified Glare Ratio: 21,7 EEC: A+

### Design

Color of housing: White