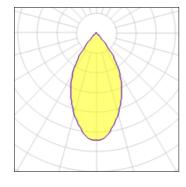

#### Light output 1 (integrated)

| Lamp type          | LED     | CCT         | 4000 K |
|--------------------|---------|-------------|--------|
| Nominal lamp power | 45 W    | CRI         | 80     |
| Total flux         | 4325 lm | LOR         | 100%   |
| Luminous efficacy  | 96 lm/W | Total power | 45 W   |