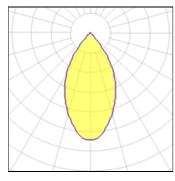

#### Light output 2 (integrated)

| Lamp type          | LED     | CCT         | 4000 K |
|--------------------|---------|-------------|--------|
| Nominal lamp power | 45 W    | CRI         | 80     |
| Total flux         | 4325 lm | LOR         | 100%   |
| Luminous efficacy  | 96 lm/W | Total power | 45 W   |