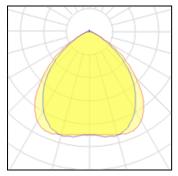

## Light output 1

## 1 x LED

| IXLLD              |          |             |         |
|--------------------|----------|-------------|---------|
| Nominal lamp power | 40 W     | LOR         | 86%     |
| Lamp flux          | 5400 lm  | Total flux  | 4622 lm |
| Luminous efficacy  | 116 lm/W | Total power | 39.88 W |
| CCT                | 4948 K   |             |         |
| CRI                | 99       |             |         |
|                    |          |             |         |