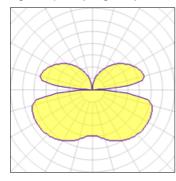

#### Light output 1 (integrated)

| Lamp type          | LED     | CCT         | 4000 K |
|--------------------|---------|-------------|--------|
| Nominal lamp power | 48 W    | CRI         | 80     |
| Total flux         | 2210 lm | LOR         | 100%   |
| Luminous efficacy  | 46 lm/W | ULOR        | 40%    |
|                    |         | Total power | 48 W   |