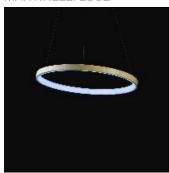

# Product data sheet

LUNAOP 40001/4000/AU

MARTINELLI LUCE

A ring of light, slight suspended in the space, designed to provide a minimal visual impact. An exterior frame in white lacquered aluminum highlights its profile and an inner white opal methacrylate band ensures an optimal diffusion light with LED source. Dimmable drivers integrated into the ceiling support.