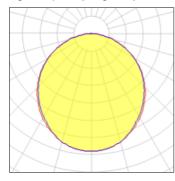

## Light output 1 (integrated)

| Lamp type          | LED     | CCT         | 3000 K |
|--------------------|---------|-------------|--------|
| Nominal lamp power | 35 W    | CRI         | 80     |
| Total flux         | 1900 lm | LOR         | 100%   |
| Luminous efficacy  | 54 lm/W | Total power | 35 W   |