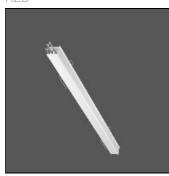

## Product data sheet

LOUI 27 90-LM200-1200

RZB

Recessed module LED/26,2W-3000K L1200 Attention: This article is only available in combination with a Less is more 27 configuration. You can find our Less is more 27 configurator under https://www.rzb.de/en/products/loui-configurator/

Mounting mode

Wall recessed

Shape and measurements

Length: 1.06 in Width: 47.24 in Height: 1.26 in

Adjustability

Fixed

Electric

System power: 35 W